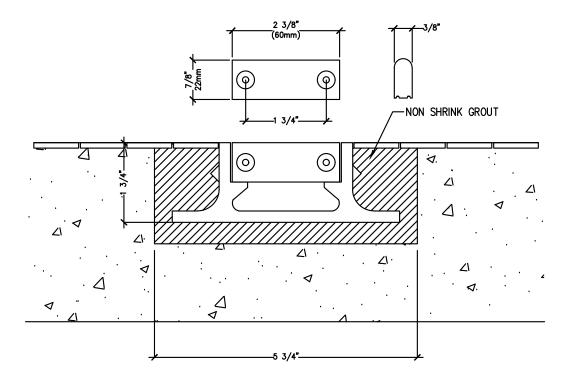

## TYPICAL INSTALLATION

- PROVIDE 5-3/4" WIDE, 2-1/4" DEEP BLOCK OUT FOR TRENCH DRAIN BODY INSTALLATION
- GROUT TRENCH DRAIN BODY IN PLACE WITH NON SHRINK GROUT
- PROVIDE A 2-3/8" SPACER BOARD IN THE TRENCH TO ENSURE THE TRENCH DRAIN WIDTH, AND TO KEEP IT FREE OF DEBRIS.
- 2" DROPOUTS TO BE INSTALLED EVERY 10', CONNECTED TO SANITARY.
- DROPOUTS TO BE EITHER 1-1/2" OR 2" PIPE.
- ALL DROP SECTIONS AND CORNERS ARE TO BE BUTT FIT.
- USE A HOLE SAW TO CUT THE BOTTOM OF THE TROUGH OVER THE DROPOUT PIPE, AND CUT THE DROPOUT PIPE FLUSH WITH THE BOTTOM OF THE TROUGH AFTER THE TROUGH IS GROUTED IN PLACE.
- APPLY WELDON 810 EPOXY AROUND THE DROPOUT PIPE AND THE TROUGH TO SEAL THE JOINT.
- APPLY A THIN COAT OF WELDON 810 EPOXY AT EACH BUTT JOINT WITH A 1" PUTTY KNIFE,
- TO FILL IN THE JOINT AFTER THE TROUGH HAS BEEN GROUTED IN PLACE.
- INSTALL THE GRATING WITH THE SQUARE EDGE DOWN (ROUNDED SURFACE UP)
- CUT LENGTH OF GRATING AS REQUIRED.

TRENCH DRAIN BODY