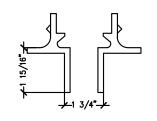

TRENCH DRAIN BODY

## PART NUMBERS:

**CHANNEL** - KBE-C-W 90° - KBE-90-W - KBE-45-W 45°

- KBE-T-W TEE DROPOUT - KBE-D-W

 KBE-3-W GRATE GRATE 90° - KBE-3-90-W GRATE 45° - KBE-3-45-W

GRATE TEE - KBE-3-T-W EPOXY SEALER - KBE-E-810