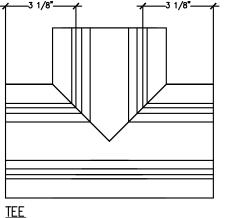

## PART NUMBERS:

**CHANNEL** - KBE-C-W 90° - KBE-90-W - KBE-45-W 45°

- KBE-T-W TEE DROPOUT - KBE-D-W

 KBE-3-W GRATE GRATE 90° - KBE-3-90-W GRATE 45° - KBE-3-45-W

GRATE TEE - KBE-3-T-W EPOXY SEALER - KBE-E-810