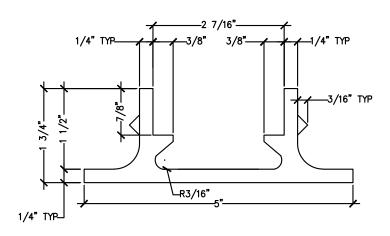

TRENCH DRAIN BODY

## PART NUMBERS:

**CHANNEL** - KBE-C-W 90° - KBE-90-W - KBE-45-W 45°

- KBE-T-W TEE DROPOUT - KBE-D-W

 KBE-3-W GRATE GRATE 90° - KBE-3-90-W GRATE 45° - KBE-3-45-W

GRATE TEE - KBE-3-T-W EPOXY SEALER - KBE-E-810