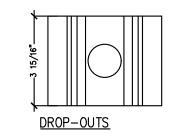

- WHITE
- BLACK GREY
- TRENCH CHANNEL LENGTHS 10'
- 2" DROPOUTS ARE RECOMMENDED EVERY 10'
- GRATING BY EMCO, 3" WIDE BY 1" DEEP
- 3" EXTRUDED PVC TRENCH IS UV STABLEIZED

## TYPICAL INSTALLATION

- PROVIDE 5-3/4" WIDE, 2-1/4" DEEP BLOCK OUT FOR TRENCH DRAIN BODY INSTALLATION
- GROUT TRENCH DRAIN BODY IN PLACE WITH NON SHRINK GROUT
- PROVIDE A 2-3/8" SPACER BOARD IN THE TRENCH TO ENSURE THE TRENCH DRAIN WIDTH, AND TO KEEP IT FREE OF DEBRIS.
- 2" DROPOUTS TO BE INSTALLED EVERY 10', CONNECTED TO SANITARY.
- DROPOUTS TO BE EITHER 1-1/2" OR 2" PIPE.
- ALL DROP SECTIONS AND CORNERS ARE TO BE BUTT FIT.
- USE A HOLE SAW TO CUT THE BOTTOM OF THE TROUGH OVER THE DROPOUT PIPE, AND CUT THE DROPOUT PIPE FLUSH WITH THE BOTTOM OF THE TROUGH AFTER THE TROUGH IS GROUTED IN PLACE.
- APPLY WELDON 810 EPOXY AROUND THE DROPOUT PIPE AND THE TROUGH TO SEAL THE JOINT.
- APPLY A THIN COAT OF WELDON 810 EPOXY AT EACH BUTT JOINT WITH A 1" PUTTY KNIFE,
- TO FILL IN THE JOINT AFTER THE TROUGH HAS BEEN GROUTED IN PLACE.
- INSTALL THE GRATING WITH THE SQUARE EDGE DOWN (ROUNDED SURFACE UP)
- CUT LENGTH OF GRATING AS REQUIRED.

## PART NUMBERS:

**CHANNEL** - KBE-C-W 90° - KBE-90-W - KBE-45-W 45°

- KBE-T-W TEE DROPOUT - KBE-D-W

 KBE-3-W GRATE GRATE 90° - KBE-3-90-W GRATE 45° - KBE-3-45-W

GRATE TEE - KBE-3-T-W EPOXY SEALER - KBE-E-810