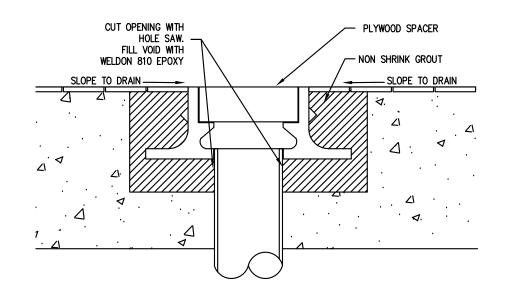

## TYPICAL INSTALLATION

- PROVIDE 5-3/4" WIDE, 2-1/4" DEEP BLOCK OUT FOR TRENCH DRAIN BODY INSTALLATION
- GROUT TRENCH DRAIN BODY IN PLACE WITH NON SHRINK GROUT
- PROVIDE A 2-3/8" SPACER BOARD IN THE TRENCH TO ENSURE THE TRENCH DRAIN WIDTH, AND TO KEEP IT FREE OF DEBRIS.
- 2" DROPOUTS TO BE INSTALLED EVERY 10', CONNECTED TO SANITARY.
- DROPOUTS TO BE EITHER 1-1/2" OR 2" PIPE.
- ALL DROP SECTIONS AND CORNERS ARE TO BE BUTT FIT.
- USE A HOLE SAW TO CUT THE BOTTOM OF THE TROUGH OVER THE DROPOUT PIPE, AND CUT THE DROPOUT PIPE FLUSH WITH THE BOTTOM OF THE TROUGH AFTER THE TROUGH IS GROUTED IN PLACE.
- APPLY WELDON 810 EPOXY AROUND THE DROPOUT PIPE AND THE TROUGH TO SEAL THE JOINT.
- APPLY A THIN COAT OF WELDON 810 EPOXY AT EACH BUTT JOINT WITH A 1" PUTTY KNIFE,
- TO FILL IN THE JOINT AFTER THE TROUGH HAS BEEN GROUTED IN PLACE.
- INSTALL THE GRATING WITH THE SQUARE EDGE DOWN (ROUNDED SURFACE UP)
- CUT LENGTH OF GRATING AS REQUIRED.