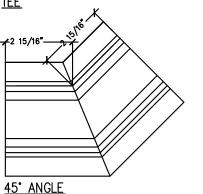

## PART NUMBERS:

**CHANNEL** - KBE-C-W 90° - KBE-90-W - KBE-45-W 45°

- KBE-T-W TEE DROPOUT - KBE-D-W

 KBE-3-W GRATE GRATE 90° - KBE-3-90-W GRATE 45° - KBE-3-45-W

GRATE TEE - KBE-3-T-W EPOXY SEALER - KBE-E-810