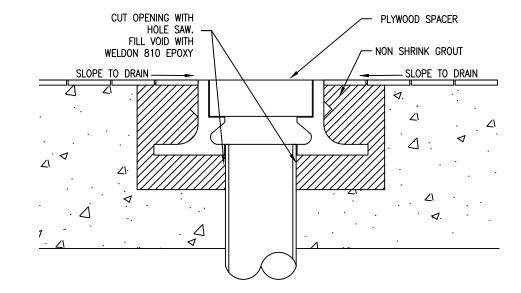

## TYPICAL INSTALLATION

- PROVIDE 5-3/4" WIDE, 2-1/4" DEEP BLOCK OUT FOR TRENCH DRAIN BODY INSTALLATION \_
- GROUT TRENCH DRAIN BODY IN PLACE WITH NON SHRINK GROUT \_
- \_ PROVIDE A 2-3/8" SPACER BOARD IN THE TRENCH TO ENSURE THE TRENCH DRAIN WIDTH, AND TO KEEP IT FREE OF DEBRIS.
- 2" DROPOUTS TO BE INSTALLED EVERY 10'(INDOOR) OR 8' (OUTDOOR), CONNECTED TO SANITARY. \_
- DROPOUTS TO BE EITHER 1-1/2" OR 2" PIPE. \_
- ALL DROP SECTIONS AND CORNERS ARE TO BE BUTT FIT. \_
- USE A HOLE SAW TO CUT THE BOTTOM OF THE TROUGH OVER THE DROPOUT PIPE, AND CUT THE \_ DROPOUT PIPE FLUSH WITH THE BOTTOM OF THE TROUGH AFTER THE TROUGH IS GROUTED IN PLACE.
- APPLY WELDON 810 EPOXY AROUND THE DROPOUT PIPE AND THE TROUGH TO SEAL THE JOINT. \_
- \_ APPLY A THIN COAT OF WELDON 810 EPOXY AT EACH BUTT JOINT WITH A 1" PUTTY KNIFE. TO FILL IN THE JOINT AFTER THE TROUGH HAS BEEN GROUTED IN PLACE.
- INSTALL THE GRATING WITH THE SQUARE EDGE DOWN (ROUNDED SURFACE UP) \_
- CUT LENGTH OF GRATING AS REQUIRED. \_

WHITE - W BLACK – B GREY –G

2

DROP-OUTS