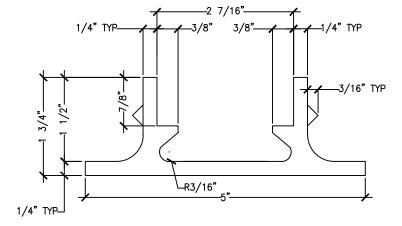

## TRENCH DRAIN AND GRATING COLOURS

- WHITE
- BLACK
- GREY
- TRENCH CHANNEL LENGTHS 10'
- 2" DROPOUTS ARE RECOMMENDED EVERY 10' (INDOOR) AND EVERY 8' (OUTDOOR)
- GRATING BY EMCO, 237 (60mm) WIDE BY 77 (22mm) DEEP
- EXTRUDED PVC TRENCH IS UV STABLEIZED