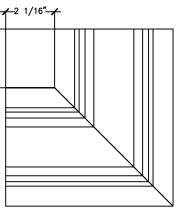

TRENCH DRAIN BODY

<u>tee</u>

## PART NUMBERS:

| CHANNEL     | —  | KBE-C-W     |
|-------------|----|-------------|
| 90°         | _  | KBE-90-W    |
| 45 <b>'</b> | _  | KBE-45-W    |
| TEE         | _  | KBE-T-W     |
| DROPOUT     | _  | KBE-D-W     |
| GRATE       | _  | KBE-3-W     |
| GRATE 90°   | _  | KBE-3-90-W  |
| GRATE 45°   | _  | KBE-3-45-W  |
| GRATE TEE   | _  | KBE-3-T-W   |
| EPOXY SEAL  | ER | - KBE-E-810 |