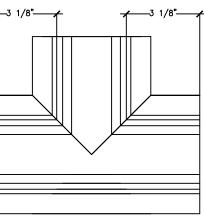

TRENCH DRAIN BODY

<u>tee</u>

## PART NUMBERS:

| CHANNEL     | —  | KBE-C-W     |
|-------------|----|-------------|
| 90°         | _  | KBE-90-W    |
| 45 <b>'</b> | _  | KBE-45-W    |
| TEE         | _  | KBE-T-W     |
| DROPOUT     | _  | KBE-D-W     |
| GRATE       | _  | KBE-3-W     |
| GRATE 90°   | _  | KBE-3-90-W  |
| GRATE 45°   | _  | KBE-3-45-W  |
| GRATE TEE   | _  | KBE-3-T-W   |
| EPOXY SEAL  | ER | - KBE-E-810 |