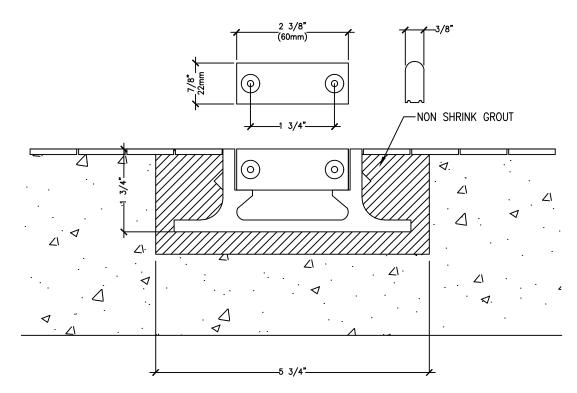

## TRENCH DRAIN AND GRATING COLOURS

- WHITE
- BLACK
- GREY
- TRENCH CHANNEL LENGTHS 10'
- 2" DROPOUTS ARE RECOMMENDED EVERY 10' (INDOOR) AND EVERY 8' (OUTDOOR)
- GRATING BY EMCO, 237 (60mm) WIDE BY 77 (22mm) DEEP
- EXTRUDED PVC TRENCH IS UV STABLEIZED

## TYPICAL INSTALLATION

- PROVIDE 5-3/4" WIDE, 2-1/4" DEEP BLOCK OUT FOR TRENCH DRAIN BODY INSTALLATION \_
- GROUT TRENCH DRAIN BODY IN PLACE WITH NON SHRINK GROUT \_
- \_ PROVIDE A 2-3/8" SPACER BOARD IN THE TRENCH TO ENSURE THE TRENCH DRAIN WIDTH, AND TO KEEP IT FREE OF DEBRIS.
- 2" DROPOUTS TO BE INSTALLED EVERY 10'(INDOOR) OR 8' (OUTDOOR), CONNECTED TO SANITARY. \_
- DROPOUTS TO BE EITHER 1-1/2" OR 2" PIPE. \_
- ALL DROP SECTIONS AND CORNERS ARE TO BE BUTT FIT. \_
- USE A HOLE SAW TO CUT THE BOTTOM OF THE TROUGH OVER THE DROPOUT PIPE, AND CUT THE \_ DROPOUT PIPE FLUSH WITH THE BOTTOM OF THE TROUGH AFTER THE TROUGH IS GROUTED IN PLACE.
- APPLY WELDON 810 EPOXY AROUND THE DROPOUT PIPE AND THE TROUGH TO SEAL THE JOINT. \_
- \_ APPLY A THIN COAT OF WELDON 810 EPOXY AT EACH BUTT JOINT WITH A 1" PUTTY KNIFE. TO FILL IN THE JOINT AFTER THE TROUGH HAS BEEN GROUTED IN PLACE.
- INSTALL THE GRATING WITH THE SQUARE EDGE DOWN (ROUNDED SURFACE UP) \_
- CUT LENGTH OF GRATING AS REQUIRED. \_