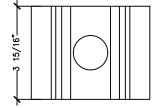

NCH DRAIN WIDTH, AND TO KEEP IT FREE OF DEBRIS.
- 2" DROPOUTS TO BE INSTALLED EVERY 10'(INDOOR) OR 8' (OUTDOOR), CONNECTED TO SANITARY. \_
- DROPOUTS TO BE EITHER 1-1/2" OR 2" PIPE. \_
- ALL DROP SECTIONS AND CORNERS ARE TO BE BUTT FIT. \_
- USE A HOLE SAW TO CUT THE BOTTOM OF THE TROUGH OVER THE DROPOUT PIPE, AND CUT THE \_ DROPOUT PIPE FLUSH WITH THE BOTTOM OF THE TROUGH AFTER THE TROUGH IS GROUTED IN PLACE.
- APPLY WELDON 810 EPOXY AROUND THE DROPOUT PIPE AND THE TROUGH TO SEAL THE JOINT. \_
- \_ APPLY A THIN COAT OF WELDON 810 EPOXY AT EACH BUTT JOINT WITH A 1" PUTTY KNIFE. TO FILL IN THE JOINT AFTER THE TROUGH HAS BEEN GROUTED IN PLACE.
- INSTALL THE GRATING WITH THE SQUARE EDGE DOWN (ROUNDED SURFACE UP) \_
- CUT LENGTH OF GRATING AS REQUIRED. \_





TRENCH DRAIN BODY

<u>tee</u>









## PART NUMBERS:

| CHANNEL     | —  | KBE-C-W     |
|-------------|----|-------------|
| 90°         | _  | KBE-90-W    |
| 45 <b>'</b> | _  | KBE-45-W    |
| TEE         | _  | KBE-T-W     |
| DROPOUT     | _  | KBE-D-W     |
| GRATE       | _  | KBE-3-W     |
| GRATE 90°   | _  | KBE-3-90-W  |
| GRATE 45°   | _  | KBE-3-45-W  |
| GRATE TEE   | _  | KBE-3-T-W   |
| EPOXY SEAL  | ER | - KBE-E-810 |

WHITE - W BLACK – B GREY –G



2





DROP-OUTS