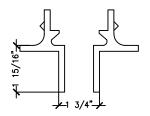

## TYPICAL INSTALLATION

- PROVIDE 5-3/4" WIDE, 2-1/4" DEEP BLOCK OUT FOR TRENCH DRAIN BODY INSTALLATION \_
- GROUT TRENCH DRAIN BODY IN PLACE WITH NON SHRINK GROUT \_
- \_ PROVIDE A 2-3/8" SPACER BOARD IN THE TRENCH TO ENSURE THE TRENCH DRAIN WIDTH, AND TO KEEP IT FREE OF DEBRIS.
- 2" DROPOUTS TO BE INSTALLED EVERY 10'(INDOOR) OR 8' (OUTDOOR), CONNECTED TO SANITARY. \_
- DROPOUTS TO BE EITHER 1-1/2" OR 2" PIPE. \_
- ALL DROP SECTIONS AND CORNERS ARE TO BE BUTT FIT. \_
- USE A HOLE SAW TO CUT THE BOTTOM OF THE TROUGH OVER THE DROPOUT PIPE, AND CUT THE \_ DROPOUT PIPE FLUSH WITH THE BOTTOM OF THE TROUGH AFTER THE TROUGH IS GROUTED IN PLACE.
- APPLY WELDON 810 EPOXY AROUND THE DROPOUT PIPE AND THE TROUGH TO SEAL THE JOINT. \_
- \_ APPLY A THIN COAT OF WELDON 810 EPOXY AT EACH BUTT JOINT WITH A 1" PUTTY KNIFE. TO FILL IN THE JOINT AFTER THE TROUGH HAS BEEN GROUTED IN PLACE.
- INSTALL THE GRATING WITH THE SQUARE EDGE DOWN (ROUNDED SURFACE UP) \_
- CUT LENGTH OF GRATING AS REQUIRED. \_